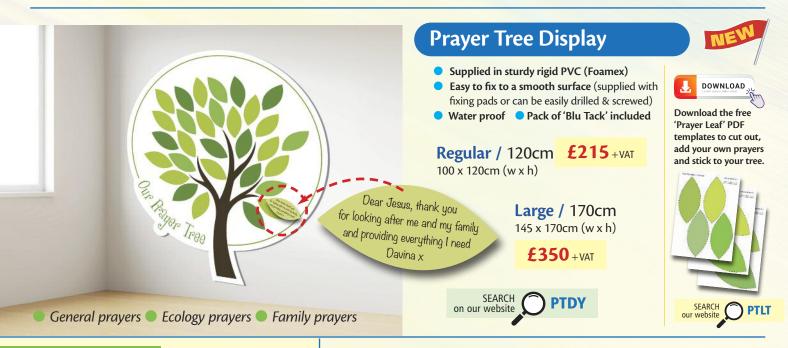

## Wall Art Graphics & Displays

Present your school as a vibrant, happy & welcoming place



#### **OUTDOOR**

## Peace Garden Displays

- Strong rigid aluminium
- Rust proof
- Water proof
- Pre-drilled holes for fixing
- Other sizes available

Round / 50cm

**£95** + VAT



Other sizes available



Oval / 80 x 30cm

£95 + VAT

## Seasons of the Year Wall Display



Regular / 100cm x 34cm (w x h) Supplied as 1 section

**£95** + VAT

- Supplied in sturdy rigid PVC (Foamex)
- Water proof
- Easy to fix to a smooth surface (supplied with fixing pads or can be easily drilled & screwed)

#### Large

170cm x 58cm (w x h) Supplied in 4 sections

£155 + VAT



on our website SYD

Text Frieze Displays / See inside

May the Lord bless and protect you.

Love yourself and one another





## **Text Friezes** / for the assembly hall or classroom

Personalise with your own text / Custo

- Sup