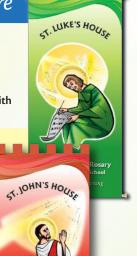

## School House Banners, **Display Boards** and more

#### PERSONALISED with..

- Your school house names
- Your own Saint's image or use your house logo/emblem
- Background changed to match your house
- Name of your school at the bottom

PDF proof supplied for your approval