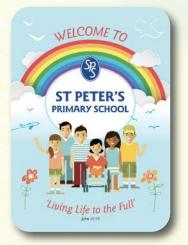

## Welcome Displays Boards

#### Welcome to... vour school name +

- Indoor or Outside versions
- Water proofFire retardant
- 2 Sizes: A2 (42 x 59.5cm) and A1 (59.4 x 84.1cm)

#### PERSONALISED with

- Your school name
- Your school logo
- Your school motto

PDF proof supplied for your approval

FROM **£165** + VAT

**WEL20** 