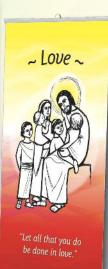

## **Text Friezes** / for the assembly hall or classroom

Personalise with your own text / Custo

- Supplied in sturdy rigid PVC sections
- Scratch resistant
- Water proof
- Easy to fix to a smooth surface (supplied with fixing pads or can be easily drilled & screwed)

#### PERSONALISED with..

- Your own text
- Background to match your school colours
- Custom size to fit your space

**OUTDOOR** 

Large Format Displays / 1, 2 or 3 panels

children are a gift from the Lord