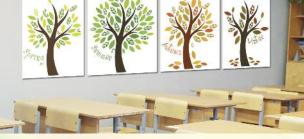

## Seasons of the Year Wall Display

Regular / 100cm x 34cm (w x h) Supplied as 1 section

**£95** + VAT

- Supplied in sturdy rigid PVC (Foamex)
- Water proof
- Easy to fix to a smooth surface (supplied with fixing pads or can be easily drilled & screwed)

#### Large

170cm x 58cm (w x h) Supplied in 4 sections

£155 + VAT

on our website SYD

Text Frieze Displays / See inside

May the Lord bless and protect you.

Love yourself and one another