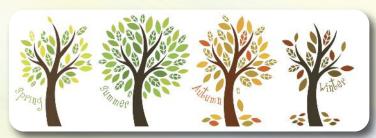

## Seasons of the Year Wall Display

Regular / 100cm x 34cm (w x h) Supplied as 1 section

**£95** + VAT

- Supplied in sturdy rigid PVC (Foamex)
- Water proof
- Easy to fix to a smooth surface (supplied with fixing pads or can be easily drilled & screwed)

#### Large

170cm x 58cm (w x h) Supplied in 4 sections

£155 + VAT

on our website SYD

Text Frieze Displays / See inside

May the Lord bless and protect you.

Love yourself and one another