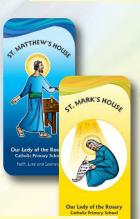

## School House Banners, **Display Boards** and more

#### PERSONALISED with..

- Your school house names
- Your own Saint's image or use your house logo/emblem
- Background changed to match your house
- Name of your school at the bottom

PDF proof supplied for your approval